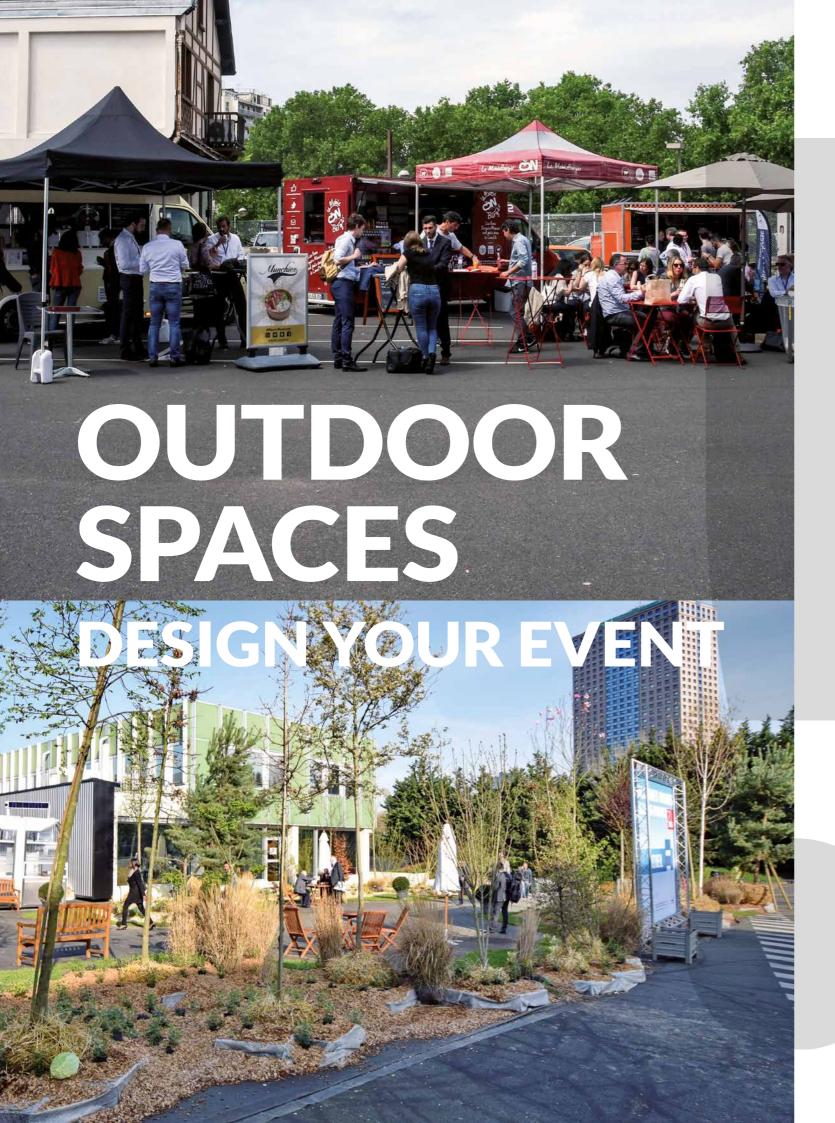

# OUTDOOR AREAS THAT CAN BE USED TO EXTEND EXISTING SURFACE AREAS

(EXHIBITION AREAS, TEST AREAS, CAR PARKS, EVENT AREAS, OUTDOOR CATERING...)

### **OR AS INDEPENDENT EVENT SPACES**

(LONG-TERM EXHIBITIONS, EXCEPTIONAL EVENTS, PARADES, FILM SHOOTS ...)

### EVENT CONFIGURATION

In addition to the court areas and terraces situated around the halls, paved area C provides  $3,500\,\mathrm{m}^2$  of event space equipped with

lavatory facilities, electrical supply (low voltage), water-supply hatches (around the perimeter). The area can be used to install structures and tents, static or mobile exhibition areas.