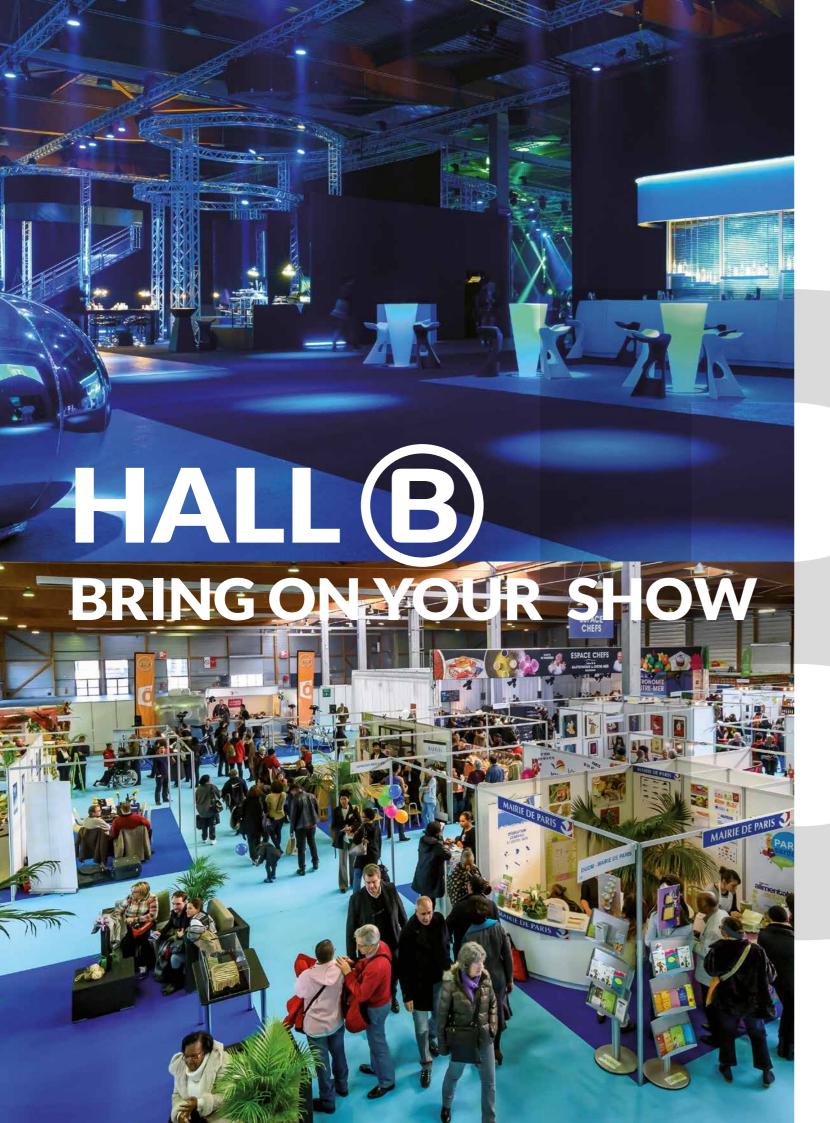

WIDTH: 65 m
LENGTH: 126 m
SIDE-WALL HEIGHT (MINIMUM): 7.50 m
ROOF RIDGE HEIGHT (MAXIMUM): 10.22 m
BUILDABLE HEIGHT: 7.50 m
SURFACE AREA: 8,000 m²
MAIN COURT AREA: 1,630 m²
DIRECT ACCESS TO PAVED AREA C (3,500 m²)
54 ACCESS DOORS
INCLUDING 11 LOADING AREAS

CAPACITIES

7,550 THEATRE STYLE LAYOUT
COCKTAIL ROUNDS LAYOUT 4,700
5,625 IN SEATED-DINNER LAYOUT
COCKTAIL STANDING LAYOUT 13,000
3,500 CLASSROOM LAYOUT
CULTURAL-EXHIBITION LAYOUT 1,510
13,000 CONCERT LAYOUT
EXHIBITION AREA 8,000 m<sup>2</sup>