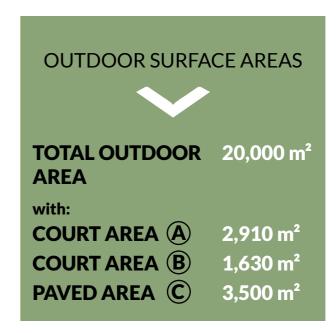

### **SURFACE AREAS**

HALL (A) 4 250 m<sup>2</sup>

HALL **B** 8 000 m<sup>2</sup>

PAVED AREA © 3500 m<sup>2</sup>

COURT AREA (A) 2 910 m<sup>2</sup>

COURT AREA (B) 1630 m<sup>2</sup>

TOTAL OUTDOOR 20 000 m<sup>2</sup>