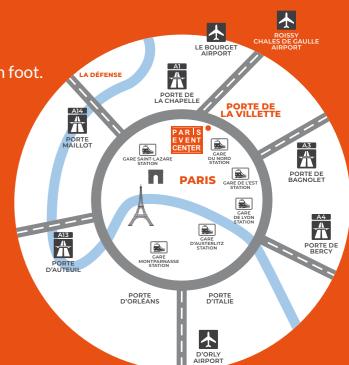

### VISIT US

20, avenue de la Porte de la Villette - 75019 Paris

### **METRO LINE 7**

Porte de la Villette station 3 minutes away on foot. (Exit 3, « Centre d'événements »)

### **TRAMWAY T3B**

Porte de La Villette-Cité des sciences et de l'industrie 6 minutes away on foot.

### **BUS LINE 150**

Station 3 minutes away on foot.

### **RER LINE E**

Rosa Parks station 15 minutes away on foot.

### **RING-ROAD**

Exit Porte de la Villette (2 min. away).