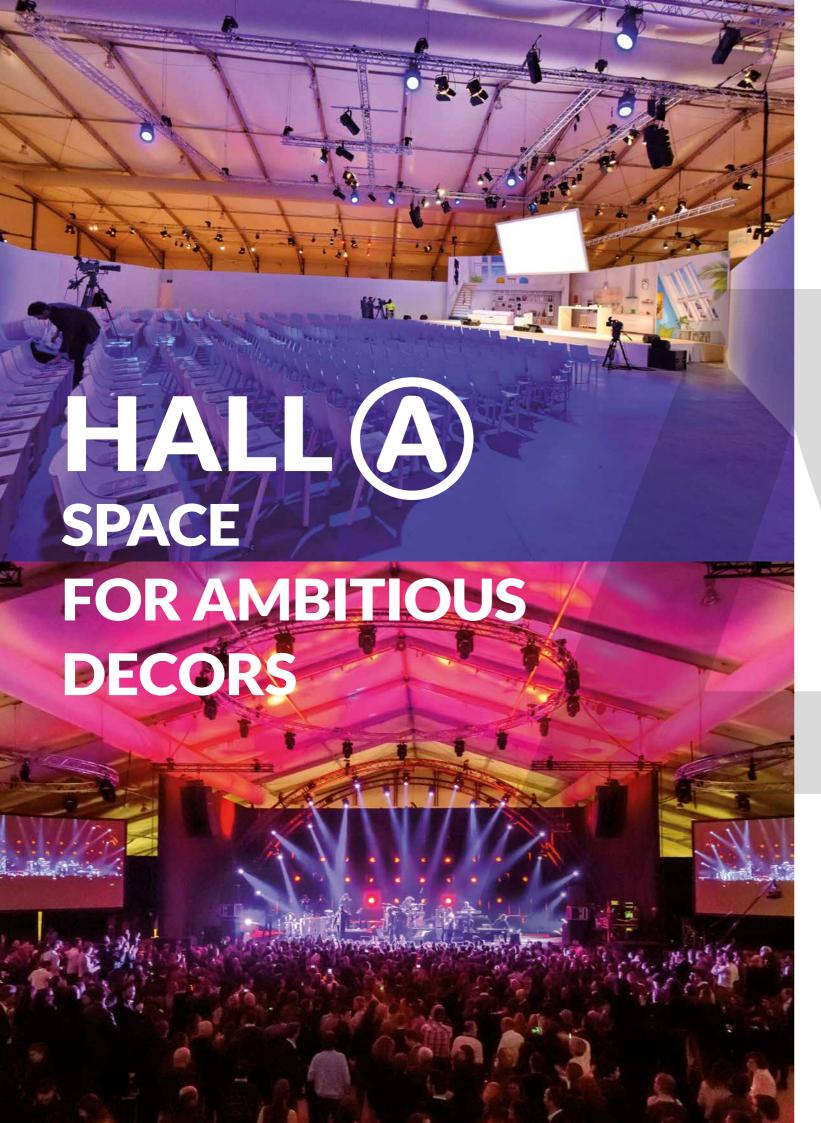

WIDTH: 50 m LENGTH: 85 m SIDE-WALL HEIGHT (MINIMUM): 6 m ROOF RIDGE HEIGHT (MAXIMUM): 14 m SURFACE AREA: 4,250 m<sup>2</sup> OUTDOOR FORECOURT OF: 2,910 m<sup>2</sup> 21 ACCESS DOORS INCLUDING 1 LOADING AREA

**CAPACITIES** 

4,250 THEATRE STYLE LAYOUT
COCKTAIL ROUNDS LAYOUT 2,500
3,000 SEATED-DINNER LAYOUT
COCKTAIL STANDING LAYOUT 7,300
2,000 CLASSROOM LAYOUT
CULTURAL-EXHIBITION LAYOUT 850
7,300 CONCERT LAYOUT
EXHIBITION AREA 4,250 m<sup>2</sup>