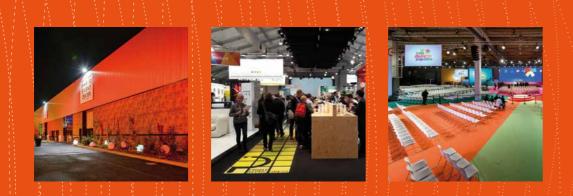

# SOLUTIONS FOR EVERY TYPE OF EVENT

Located in a dynamic and rapidly developing district, close to the Philharmonie de Paris and the Cité des Sciences et de l'Industrie, the Paris Event Center is a modern venue with high volume capacity – up to 17,250 people in a contained private area.

The Paris Event Center is easy to get to and provides highly-functional event spaces that can be laid out in various configurations.

The site covers 32,250 m<sup>2</sup> divided between two halls (Hall A provides 4,250 m<sup>2</sup> and Hall B 8,000 m<sup>2</sup>) and 20,000 m<sup>2</sup> of highly-adaptable outdoor spaces.