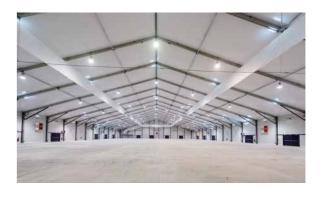

WIDTH: 50 m LENGTH: 85 m SIDE-WALL HEIGHT (MINIMUM): 6 m ROOF RIDGE HEIGHT (MAXIMUM): 14 m SURFACE AREA: 4,250 m<sup>2</sup> OUTDOOR FORECOURT OF: 2,910 m<sup>2</sup> 21 ACCESS DOORS INCLUDING 1 LOADING AREA

**CAPACITIES** 

4,250 THEATRE STYLE LAYOUT
COCKTAIL ROUNDS LAYOUT 2,500
3,000 SEATED-DINNER LAYOUT
COCKTAIL STANDING LAYOUT 7,300
2,000 CLASSROOM LAYOUT
CULTURAL-EXHIBITION LAYOUT 850
7,300 CONCERT LAYOUT
EXHIBITION AREA 4,250 m<sup>2</sup>